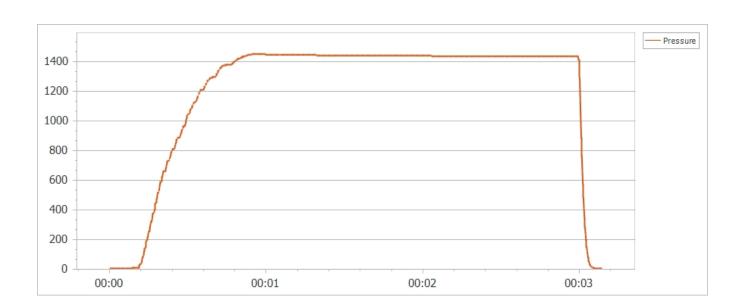

|                    |              |     | Status    | Pressure Test |
|--------------------|--------------|-----|-----------|---------------|
| Temperature        | 0-70°C       |     |           |               |
| Working pressure   | 1000         | BAR | $\sqrt{}$ | V             |
| Test pressure      | 1300         | BAR | $\sqrt{}$ | V             |
| Burst pressure     |              |     |           |               |
| Visual check       |              |     | $\sqrt{}$ |               |
| Screw-thread check |              |     | $\sqrt{}$ |               |
| Safety Lock        |              |     |           |               |
| Comment:           | <del>-</del> |     | •         | •             |
|                    |              |     |           |               |

| Test date    | 31-08-2022           | Valid till | 31-08-2023                 |
|--------------|----------------------|------------|----------------------------|
| Inspected by | F d Broeder HDK 1592 | Tested on  | Itensify HSS4000 sn19-0037 |